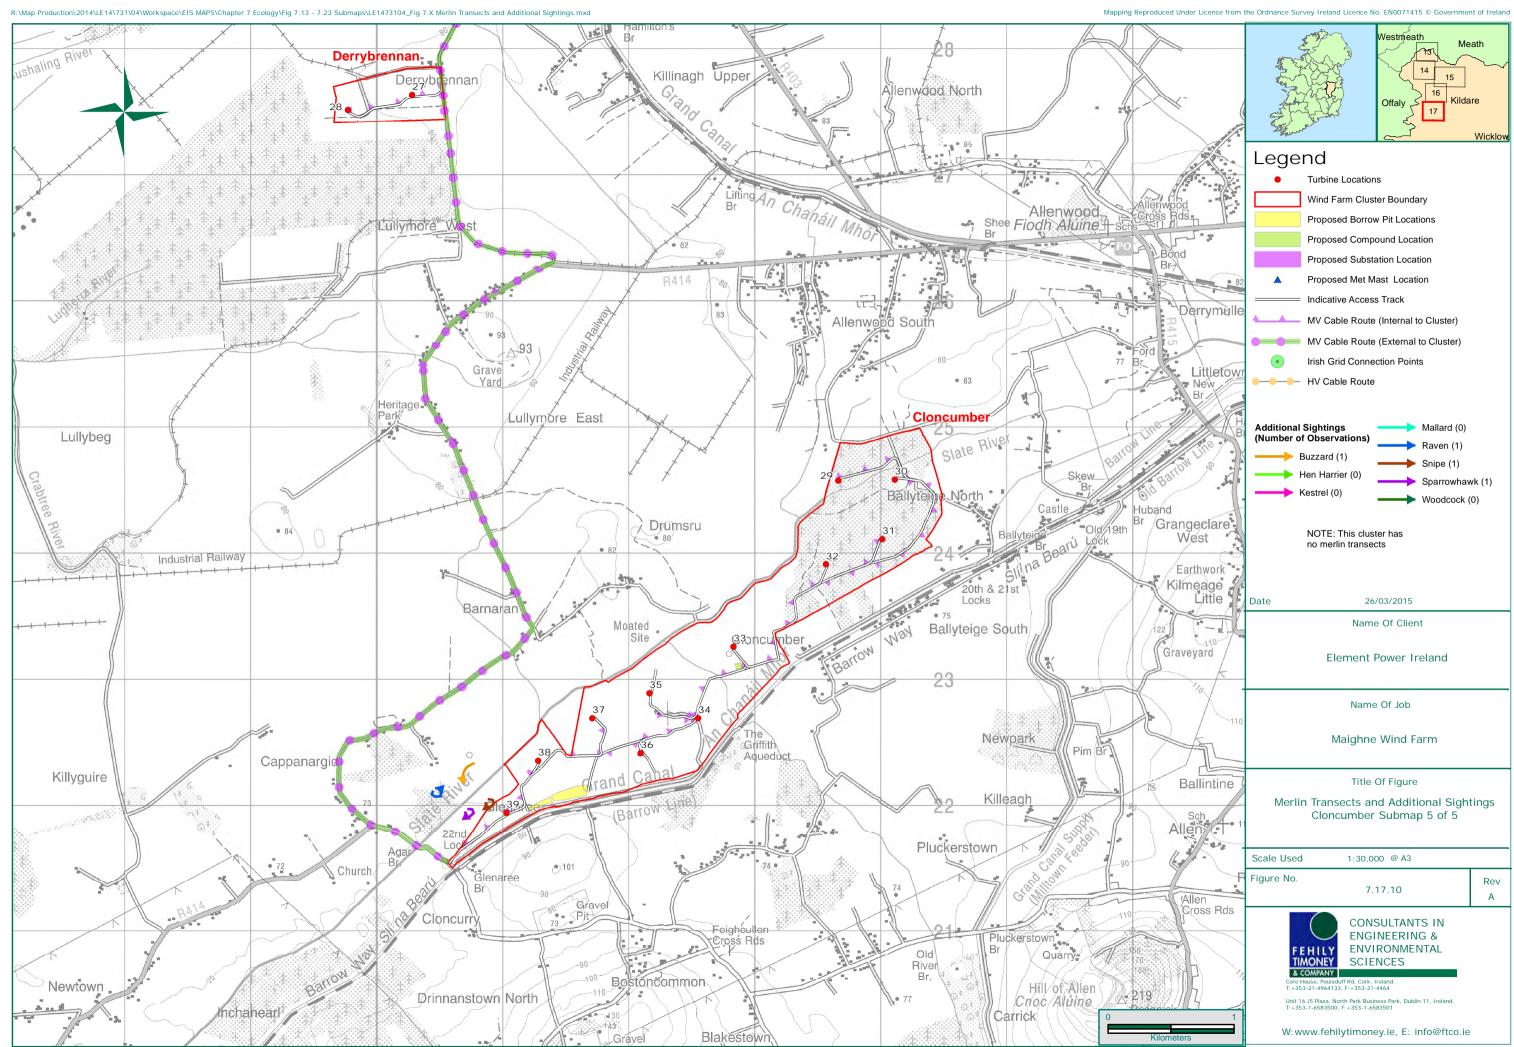

|                          |                |
|                          | W: www                                                                                                | fehilytimone                                                                                                    | ey.ie, E: info@ftco.i    | е              |
| AM                       | L                                                                                                     |                                                                                                                 |                          |                |











R:\Map Production\2014\LE14\731\04\Workspace\EIS MAPS\Chapter 7 Ecology\Fig 7.13 - 7.23 Submaps\LE1473104\_Fig 7.X Breeding Wader Results.mxd









Mapping Reproduced Under Licence from the Ordnance Survey Ireland Licence No. EN0071415 © Govern







R:\Map Production\2014\LE14\731\04\Workspace\EIS MAPS\Chapter 7 Ecology\Fig 7.13 - 7.23 Submaps\LE1473104\_Fig 7.X MammalSightingsRevB.mxd

Mapping Reproduced Under Licence from the Ordnance Survey Ireland Licence No. EN0071415 © Govern









Mapping Reproduced Under Licence from the Ordnance Survey Ireland Licence No. EN0071415 © Gover nent of Ireland