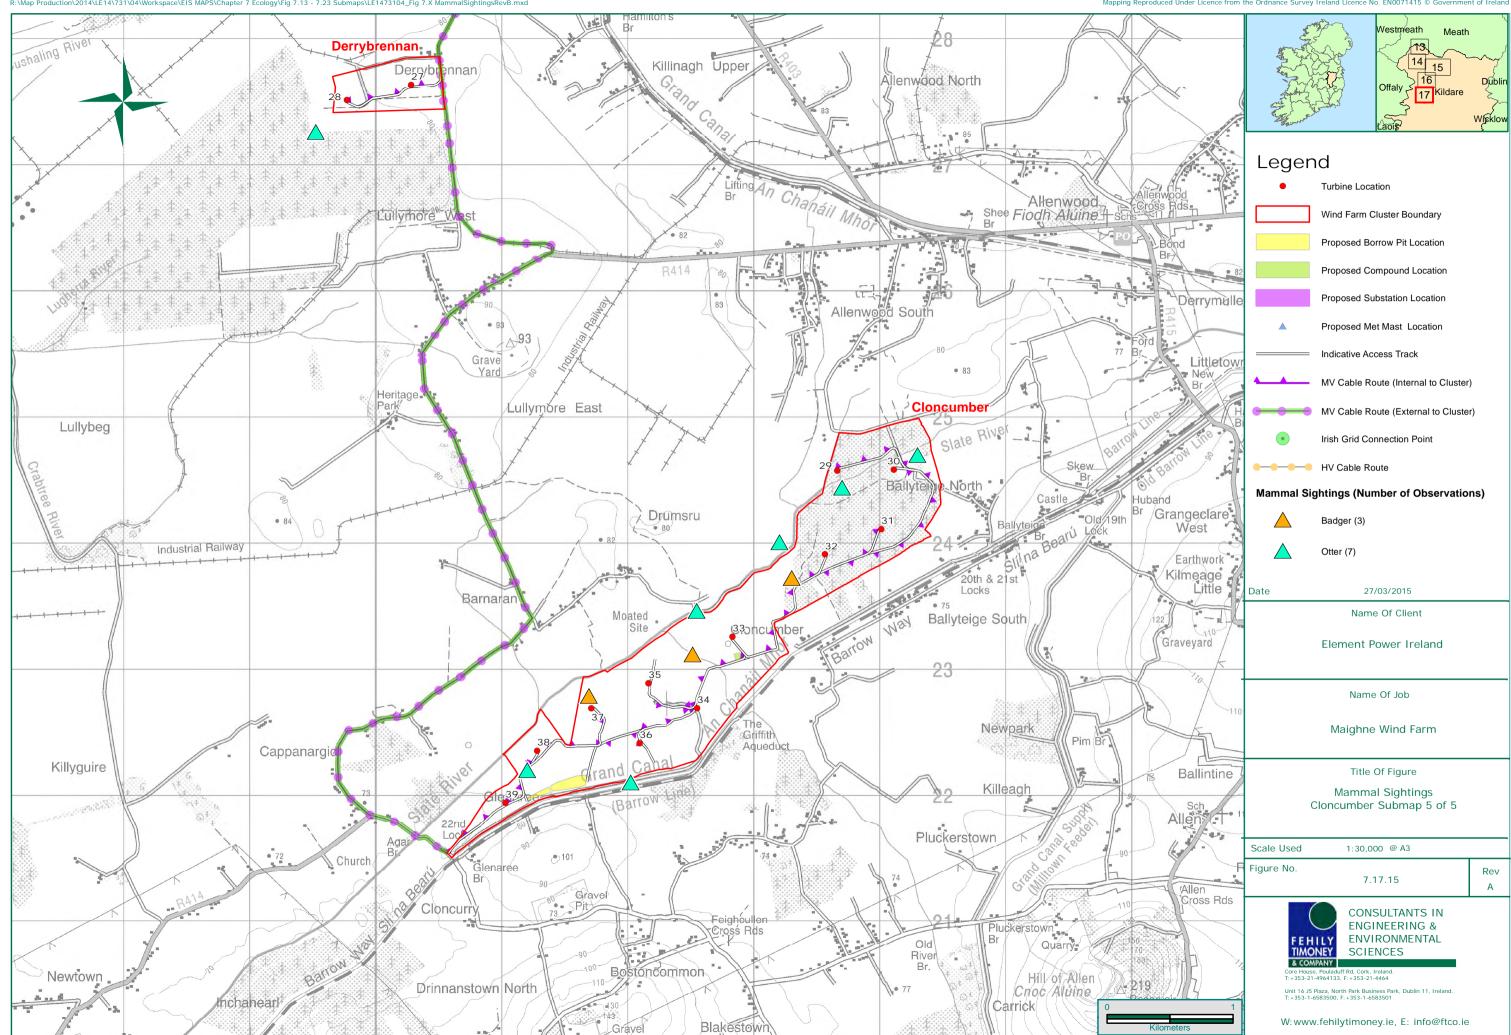

R:\Map Production\2014\LE14\731\04\Workspace\EIS MAPS\Chapter 7 Ecology\Fig 7.13 - 7.23 Submaps\LE1473104\_Fig 7.X MammalSightingsRevB.mxd

Mapping Reproduced Under Licence from the Ordnance Survey Ireland Licence No. EN0071415 © Govern