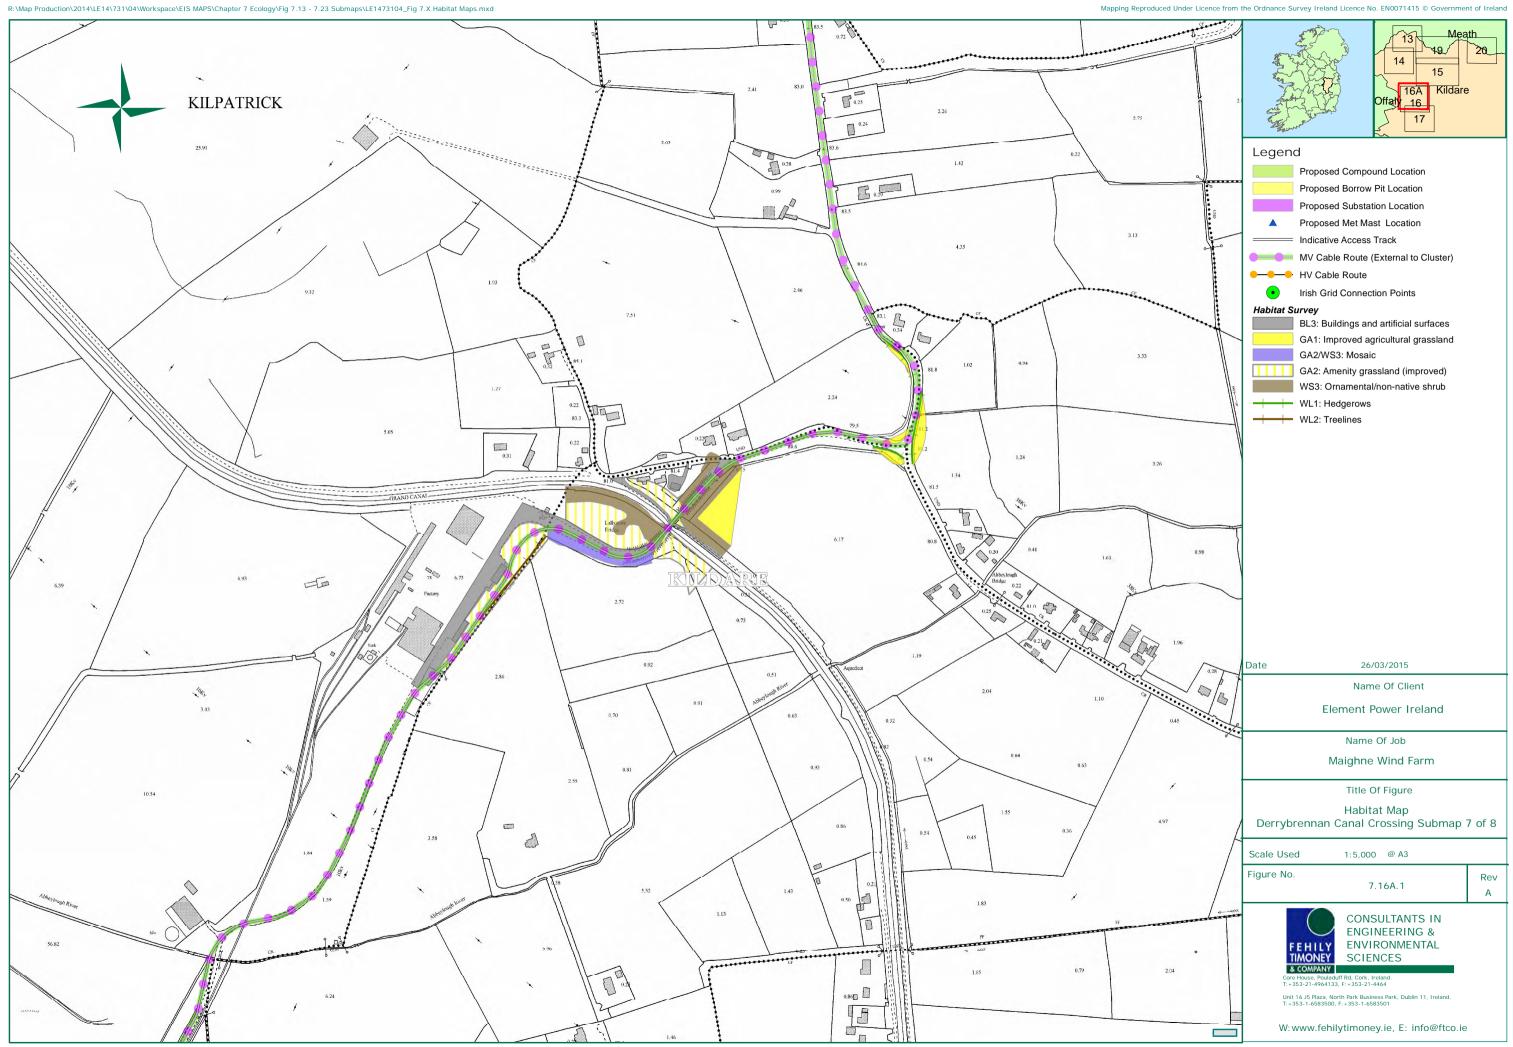

# Mapping Reproduced Under Licence from the Ordnance Survey Ireland Licence No. EN0071415 © Govern

| ced Under Licence from t | he Ordnance Survey II                                                                                 | reland Licence No                                                                                               | o. EN 0071415 © Governme | ent of Ireland |
|--------------------------|-------------------------------------------------------------------------------------------------------|-----------------------------------------------------------------------------------------------------------------|--------------------------|----------------|
|                          | En starter                                                                                            |                                                                                                                 | Westmeath Meath          |                |
|                          |                                                                                                       |                                                                                                                 | Jan Martin               |                |
|                          | En fr                                                                                                 | 行                                                                                                               | ~                        | 5              |
| M.                       | Att S                                                                                                 | Jed .                                                                                                           | Offaty Kildare           | Dublin         |
|                          | and the second                                                                                        | - Aller                                                                                                         |                          | Wickløw        |
|                          | Legend                                                                                                |                                                                                                                 |                          |                |
|                          |                                                                                                       | rbine Location                                                                                                  | 1                        |                |
| AL T                     | Wind Farm Cluster Boundary                                                                            |                                                                                                                 |                          |                |
| s Rds                    | Proposed Borrow Pit Location                                                                          |                                                                                                                 |                          |                |
| J-J-3                    | Proposed Compound Location                                                                            |                                                                                                                 |                          |                |
| Bônd<br>Br-              | Proposed Substation Location                                                                          |                                                                                                                 |                          |                |
| . 82                     | MV Cable Routes (Internal to Cluster)                                                                 |                                                                                                                 |                          |                |
| Derrymulle               |                                                                                                       | / Cable Rout                                                                                                    | e (External to Clust     | er)            |
| R41                      | Irish Grid Connection Point                                                                           |                                                                                                                 |                          |                |
| J                        | ++++++++++++++++++++++++++++++++++++++                                                                |                                                                                                                 |                          |                |
| Littletowr               |                                                                                                       |                                                                                                                 |                          |                |
| Br                       | Indicative Access Track  Winter Bird Survey Dusk                                                      |                                                                                                                 |                          |                |
|                          | 1 Buzzard                                                                                             |                                                                                                                 |                          |                |
| B                        | 2 Fieldfare                                                                                           |                                                                                                                 |                          |                |
| in Line                  |                                                                                                       |                                                                                                                 |                          |                |
| arrow Loso               | Winter Bird Survey Dawn                                                                               |                                                                                                                 |                          |                |
| nd .                     | Winter Bird Survey Dawn                                                                               |                                                                                                                 |                          |                |
| angeclare                | Winter Bird Survey Vantage Point                                                                      |                                                                                                                 |                          |                |
| West                     | Cloncumber                                                                                            |                                                                                                                 |                          |                |
| Earthwork                |                                                                                                       |                                                                                                                 |                          |                |
| Kilmeage                 | $\sim$                                                                                                | rrybrennan                                                                                                      | /02/2015                 |                |
|                          | Date 27/03/2015                                                                                       |                                                                                                                 |                          |                |
|                          | Name Of Client                                                                                        |                                                                                                                 |                          |                |
| Graveyard /              | Element Power Ireland                                                                                 |                                                                                                                 |                          |                |
| The K                    |                                                                                                       |                                                                                                                 |                          |                |
| X                        |                                                                                                       | Name                                                                                                            | e Of Job                 |                |
| 110                      |                                                                                                       |                                                                                                                 |                          |                |
| × Am                     |                                                                                                       | Maighne                                                                                                         | e Wind Farm              |                |
|                          |                                                                                                       |                                                                                                                 |                          |                |
| Ballintine               | Title Of Figure                                                                                       |                                                                                                                 |                          |                |
| Sch                      | Winter Bird Survey Cloncumber<br>March Year 2                                                         |                                                                                                                 |                          |                |
| Allen T 1                |                                                                                                       | iviaro                                                                                                          | ni tedi Z                |                |
| 6                        | Scale Used                                                                                            | 1:3                                                                                                             | 30,000 @ A3              |                |
| F                        | Figure No.                                                                                            | 7                                                                                                               | .17.5                    | Rev            |
| Allen<br>Cross Rds       |                                                                                                       | /                                                                                                               | 7. J                     | А              |
| Cross Rds                |                                                                                                       |                                                                                                                 | SULTANTS IN              |                |
|                          | EEH                                                                                                   | The second se | NEERING &<br>RONMENTAL   |                |
| A S                      | TIMO                                                                                                  |                                                                                                                 | NCES                     |                |
|                          | & COMPANY<br>Core House, Ouladuff Rd, Cork, Ireland.<br>T: +353-21-4964133, F: +353-21-4464           |                                                                                                                 |                          |                |
| 2                        | Unit 16 J5 Plaza, North Park Business Park, Dublin 11, Ireland.<br>T:+353-1-6583500, F:+353-1-6583501 |                                                                                                                 |                          |                |
|                          | W: www                                                                                                | fehilytimone                                                                                                    | ey.ie, E: info@ftco.i    | е              |
| AM                       | L                                                                                                     |                                                                                                                 |                          |                |