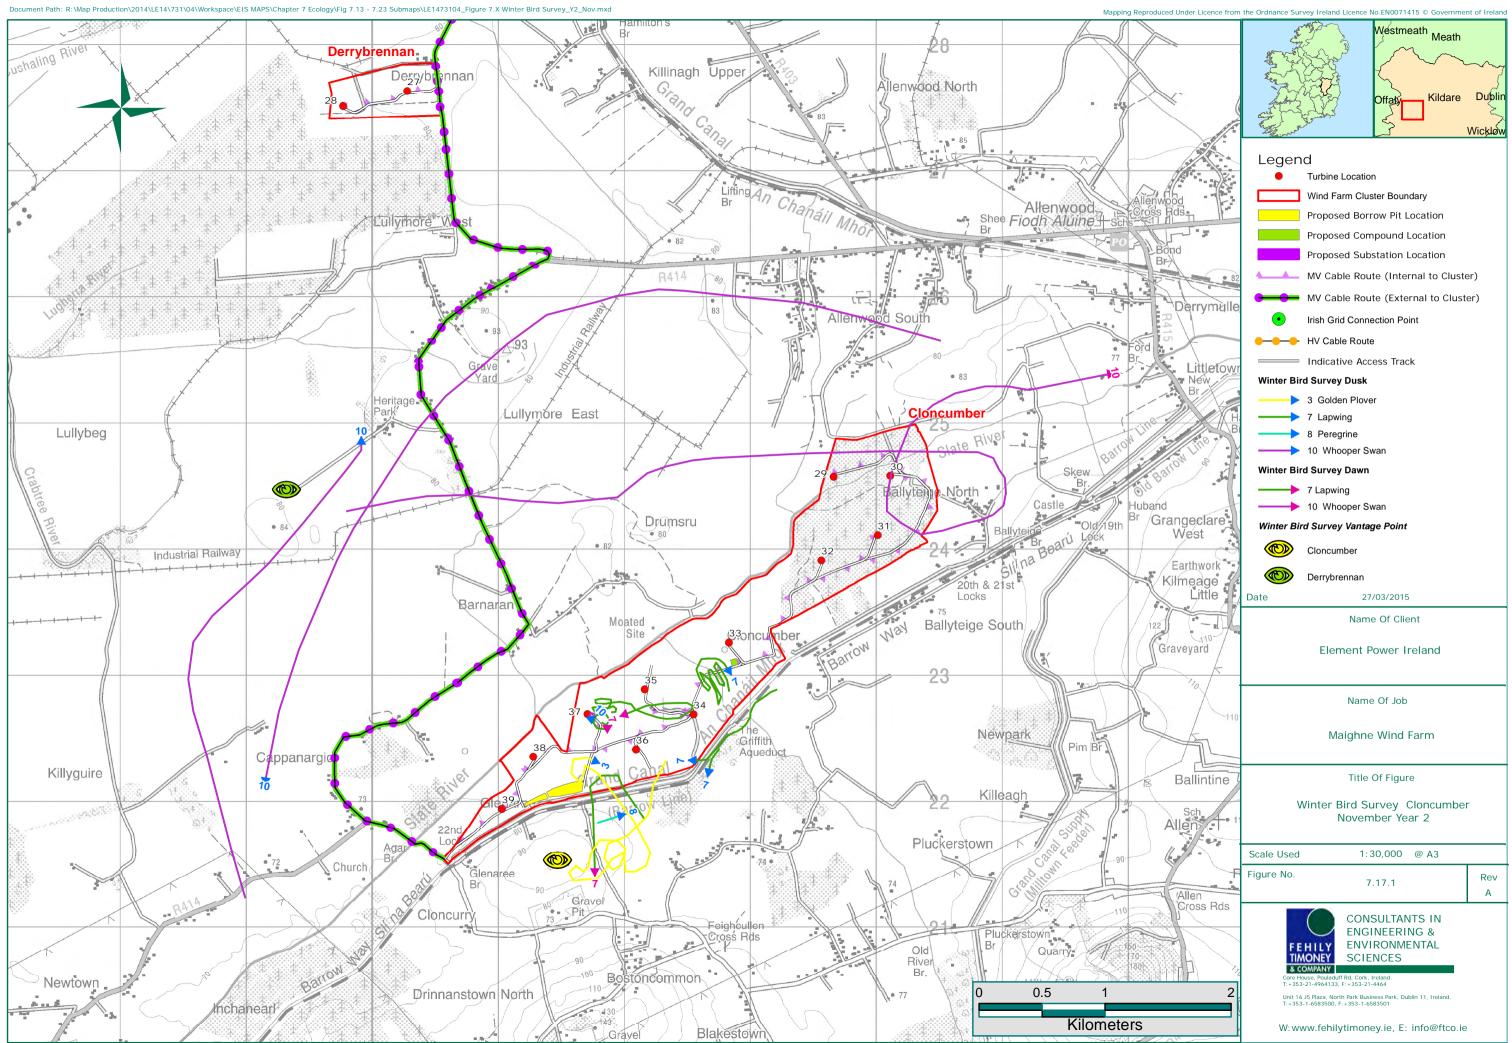

# Mapping Reproduced Under Licence from the Ordnance Survey Ireland Licence No. EN0071415 © Govern

| ced Under Licence from t | he Ordnance Survey II                                                                                 | reland Licence No                                                                                               | o. EN 0071415 © Governme | ent of Ireland |
|--------------------------|-------------------------------------------------------------------------------------------------------|-----------------------------------------------------------------------------------------------------------------|--------------------------|----------------|
|                          | En starter                                                                                            |                                                                                                                 | Westmeath Meath          |                |
|                          |                                                                                                       |                                                                                                                 | Jan Martin               |                |
|                          | En fr                                                                                                 | 行                                                                                                               | ~                        | 5              |
| M.                       | Att S                                                                                                 | Jed .                                                                                                           | Offaty Kildare           | Dublin         |
|                          | and the second                                                                                        | - Aller                                                                                                         |                          | Wickløw        |
|                          | Legend                                                                                                |                                                                                                                 |                          |                |
|                          |                                                                                                       | rbine Location                                                                                                  | 1                        |                |
| AL T                     | Wind Farm Cluster Boundary                                                                            |                                                                                                                 |                          |                |
| s Rds                    | Proposed Borrow Pit Location                                                                          |                                                                                                                 |                          |                |
| J-J-3                    | Proposed Compound Location                                                                            |                                                                                                                 |                          |                |
| Bônd<br>Br-              | Proposed Substation Location                                                                          |                                                                                                                 |                          |                |
| . 82                     | MV Cable Routes (Internal to Cluster)                                                                 |                                                                                                                 |                          |                |
| Derrymulle               |                                                                                                       | / Cable Rout                                                                                                    | e (External to Clust     | er)            |
| R41                      | Irish Grid Connection Point                                                                           |                                                                                                                 |                          |                |
| J                        | ++++++++++++++++++++++++++++++++++++++                                                                |                                                                                                                 |                          |                |
| Littletowr               |                                                                                                       |                                                                                                                 |                          |                |
| Br                       | Indicative Access Track  Winter Bird Survey Dusk                                                      |                                                                                                                 |                          |                |
|                          | 1 Buzzard                                                                                             |                                                                                                                 |                          |                |
| B                        | 2 Fieldfare                                                                                           |                                                                                                                 |                          |                |
| in Line                  |                                                                                                       |                                                                                                                 |                          |                |
| arrow Loso               | Winter Bird Survey Dawn                                                                               |                                                                                                                 |                          |                |
| nd .                     | Winter Bird Survey Dawn                                                                               |                                                                                                                 |                          |                |
| angeclare                | Winter Bird Survey Vantage Point                                                                      |                                                                                                                 |                          |                |
| West                     | Cloncumber                                                                                            |                                                                                                                 |                          |                |
| Earthwork                |                                                                                                       |                                                                                                                 |                          |                |
| Kilmeage                 | $\sim$                                                                                                | rrybrennan                                                                                                      | /02/2015                 |                |
|                          | Date 27/03/2015                                                                                       |                                                                                                                 |                          |                |
|                          | Name Of Client                                                                                        |                                                                                                                 |                          |                |
| Graveyard /              | Element Power Ireland                                                                                 |                                                                                                                 |                          |                |
| The K                    |                                                                                                       |                                                                                                                 |                          |                |
| X                        |                                                                                                       | Name                                                                                                            | e Of Job                 |                |
| 110                      |                                                                                                       |                                                                                                                 |                          |                |
| × Am                     |                                                                                                       | Maighne                                                                                                         | e Wind Farm              |                |
|                          |                                                                                                       |                                                                                                                 |                          |                |
| Ballintine               | Title Of Figure                                                                                       |                                                                                                                 |                          |                |
| Sch                      | Winter Bird Survey Cloncumber<br>March Year 2                                                         |                                                                                                                 |                          |                |
| Allen T 1                |                                                                                                       | iviaro                                                                                                          | ni tedi Z                |                |
| 6                        | Scale Used                                                                                            | 1:3                                                                                                             | 30,000 @ A3              |                |
| F                        | Figure No.                                                                                            | 7                                                                                                               | .17.5                    | Rev            |
| Allen<br>Cross Rds       |                                                                                                       | /                                                                                                               | 7. J                     | А              |
| Cross Rds                |                                                                                                       |                                                                                                                 | SULTANTS IN              |                |
|                          | EEH                                                                                                   | The second se | NEERING &<br>RONMENTAL   |                |
| A S                      | TIMO                                                                                                  |                                                                                                                 | NCES                     |                |
|                          | & COMPANY<br>Core House, Ouladuff Rd, Cork, Ireland.<br>T: +353-21-4964133, F: +353-21-4464           |                                                                                                                 |                          |                |
| 2                        | Unit 16 J5 Plaza, North Park Business Park, Dublin 11, Ireland.<br>T:+353-1-6583500, F:+353-1-6583501 |                                                                                                                 |                          |                |
|                          | W: www                                                                                                | fehilytimone                                                                                                    | ey.ie, E: info@ftco.i    | е              |
| AM                       | L                                                                                                     |                                                                                                                 |                          |                |