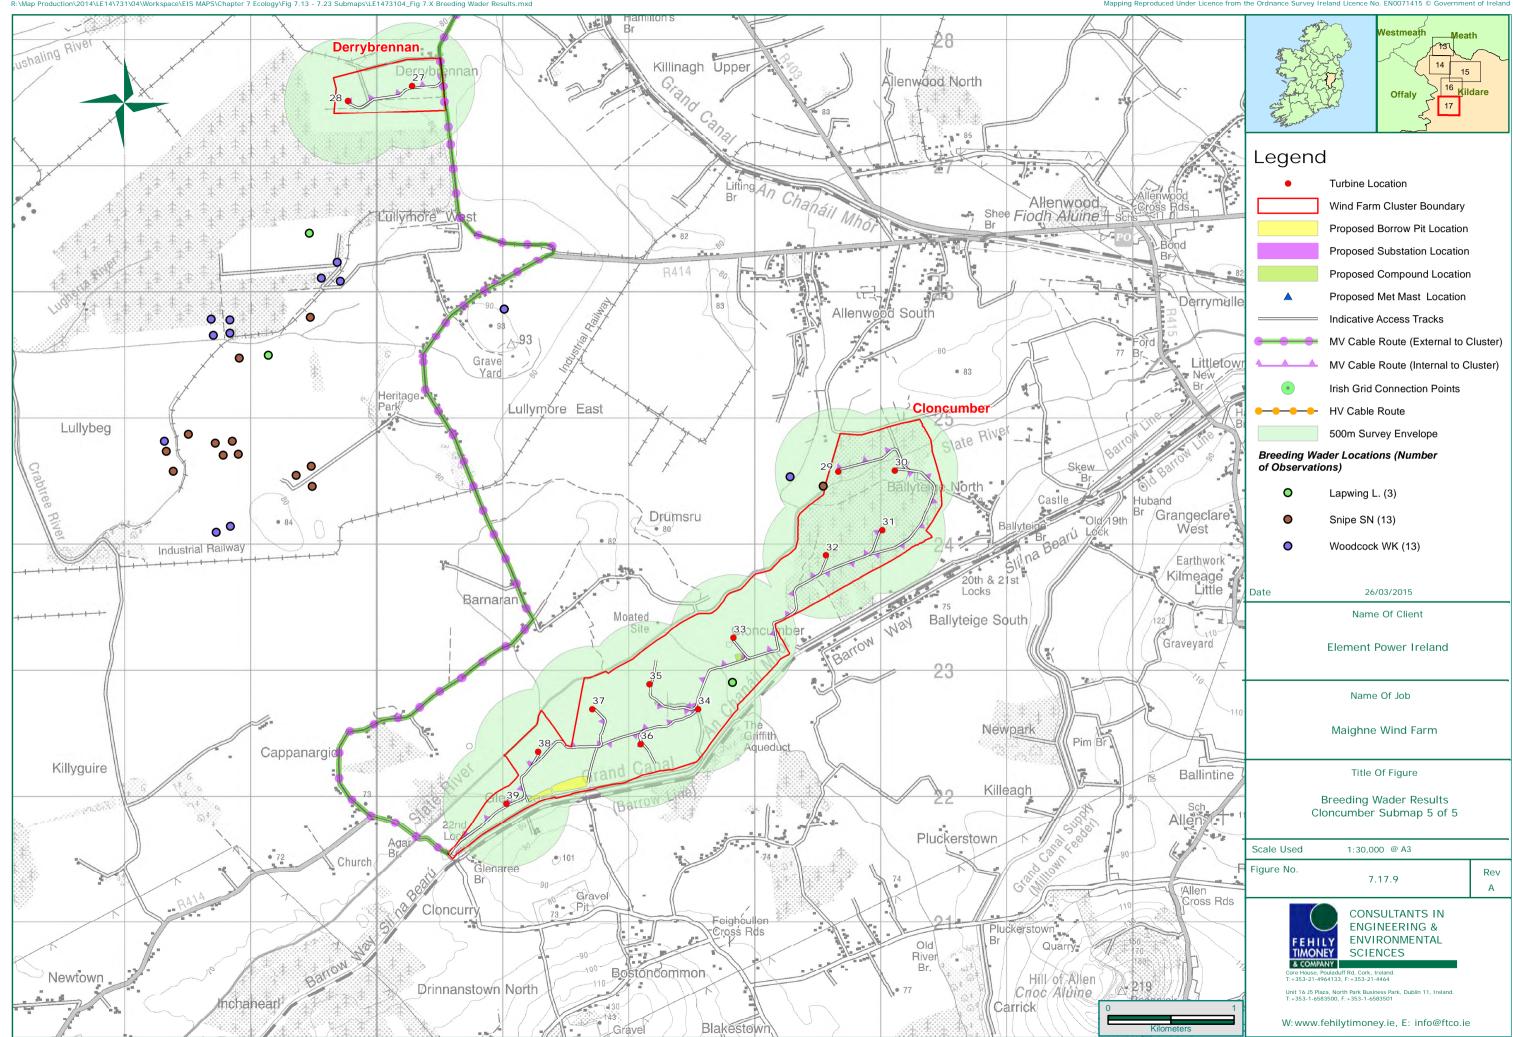

R:\Map Production\2014\LE14\731\04\Workspace\EIS MAPS\Chapter 7 Ecology\Fig 7.13 - 7.23 Submaps\LE1473104\_Fig 7.X Breeding Wader Results.mxd

Mapping Reproduced Under Licence from the Ordnance Survey Ireland Licence No. EN0071415 © Govern