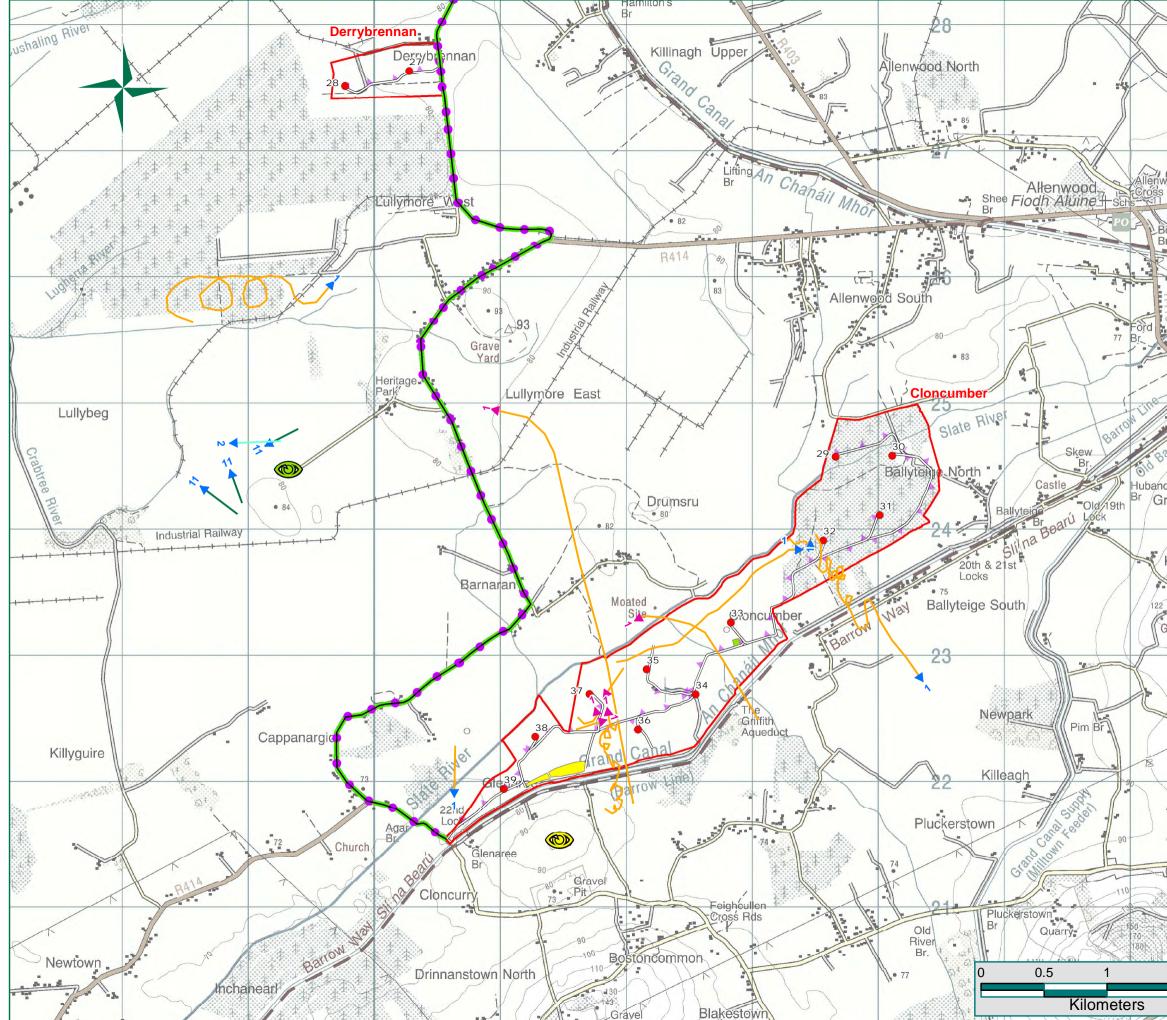

# Mapping Reproduced Under Licence from the Ordnance Survey Ireland Licence No. EN0071415 © Govern

| ced Under Licence from t | he Ordnance Survey II                                                                                 | reland Licence No                                                                                               | o. EN 0071415 © Governme | ent of Ireland |
|--------------------------|-------------------------------------------------------------------------------------------------------|-----------------------------------------------------------------------------------------------------------------|--------------------------|----------------|
|                          | En starter                                                                                            |                                                                                                                 | Westmeath Meath          |                |
|                          |                                                                                                       |                                                                                                                 | Jan Martin               |                |
|                          | En fr                                                                                                 | 行                                                                                                               | ~                        | 5              |
| M.                       | Att S                                                                                                 | Jed .                                                                                                           | Offaty Kildare           | Dublin         |
|                          | and the second                                                                                        | - Aller                                                                                                         |                          | Wickløw        |
|                          | Legend                                                                                                |                                                                                                                 |                          |                |
|                          |                                                                                                       | rbine Location                                                                                                  | 1                        |                |
| AL T                     | Wind Farm Cluster Boundary                                                                            |                                                                                                                 |                          |                |
| s Rds                    | Proposed Borrow Pit Location                                                                          |                                                                                                                 |                          |                |
| J-J-3                    | Proposed Compound Location                                                                            |                                                                                                                 |                          |                |
| Bônd<br>Br-              | Proposed Substation Location                                                                          |                                                                                                                 |                          |                |
| . 82                     | MV Cable Routes (Internal to Cluster)                                                                 |                                                                                                                 |                          |                |
| Derrymulle               |                                                                                                       | / Cable Rout                                                                                                    | e (External to Clust     | er)            |
| R41                      | Irish Grid Connection Point                                                                           |                                                                                                                 |                          |                |
| J                        | ++++++++++++++++++++++++++++++++++++++                                                                |                                                                                                                 |                          |                |
| Littletowr               |                                                                                                       |                                                                                                                 |                          |                |
| Br                       | Indicative Access Track  Winter Bird Survey Dusk                                                      |                                                                                                                 |                          |                |
|                          | 1 Buzzard                                                                                             |                                                                                                                 |                          |                |
| B                        | 2 Fieldfare                                                                                           |                                                                                                                 |                          |                |
| in Line                  |                                                                                                       |                                                                                                                 |                          |                |
| arrow Loso               | Winter Bird Survey Dawn                                                                               |                                                                                                                 |                          |                |
| nd .                     | Winter Bird Survey Dawn                                                                               |                                                                                                                 |                          |                |
| angeclare                | Winter Bird Survey Vantage Point                                                                      |                                                                                                                 |                          |                |
| West                     | Cloncumber                                                                                            |                                                                                                                 |                          |                |
| Earthwork                |                                                                                                       |                                                                                                                 |                          |                |
| Kilmeage                 | $\sim$                                                                                                | rrybrennan                                                                                                      | /02/2015                 |                |
|                          | Date 27/03/2015                                                                                       |                                                                                                                 |                          |                |
|                          | Name Of Client                                                                                        |                                                                                                                 |                          |                |
| Graveyard /              | Element Power Ireland                                                                                 |                                                                                                                 |                          |                |
| The K                    |                                                                                                       |                                                                                                                 |                          |                |
| X                        |                                                                                                       | Name                                                                                                            | e Of Job                 |                |
| 110                      |                                                                                                       |                                                                                                                 |                          |                |
| × Am                     |                                                                                                       | Maighne                                                                                                         | e Wind Farm              |                |
|                          |                                                                                                       |                                                                                                                 |                          |                |
| Ballintine               | Title Of Figure                                                                                       |                                                                                                                 |                          |                |
| Sch                      | Winter Bird Survey Cloncumber<br>March Year 2                                                         |                                                                                                                 |                          |                |
| Allen T 1                |                                                                                                       | iviaro                                                                                                          | ni tedi Z                |                |
| 6                        | Scale Used                                                                                            | 1:3                                                                                                             | 30,000 @ A3              |                |
| F                        | Figure No.                                                                                            | 7                                                                                                               | .17.5                    | Rev            |
| Allen<br>Cross Rds       |                                                                                                       | /                                                                                                               | 7. J                     | А              |
| Cross Rds                |                                                                                                       |                                                                                                                 | SULTANTS IN              |                |
|                          | EEH                                                                                                   | The second se | NEERING &<br>RONMENTAL   |                |
| A S                      | TIMO                                                                                                  |                                                                                                                 | NCES                     |                |
|                          | & COMPANY<br>Core House, Ouladuff Rd, Cork, Ireland.<br>T: +353-21-4964133, F: +353-21-4464           |                                                                                                                 |                          |                |
| 2                        | Unit 16 J5 Plaza, North Park Business Park, Dublin 11, Ireland.<br>T:+353-1-6583500, F:+353-1-6583501 |                                                                                                                 |                          |                |
|                          | W: www                                                                                                | fehilytimone                                                                                                    | ey.ie, E: info@ftco.i    | е              |
| AM                       | L                                                                                                     |                                                                                                                 |                          |                |