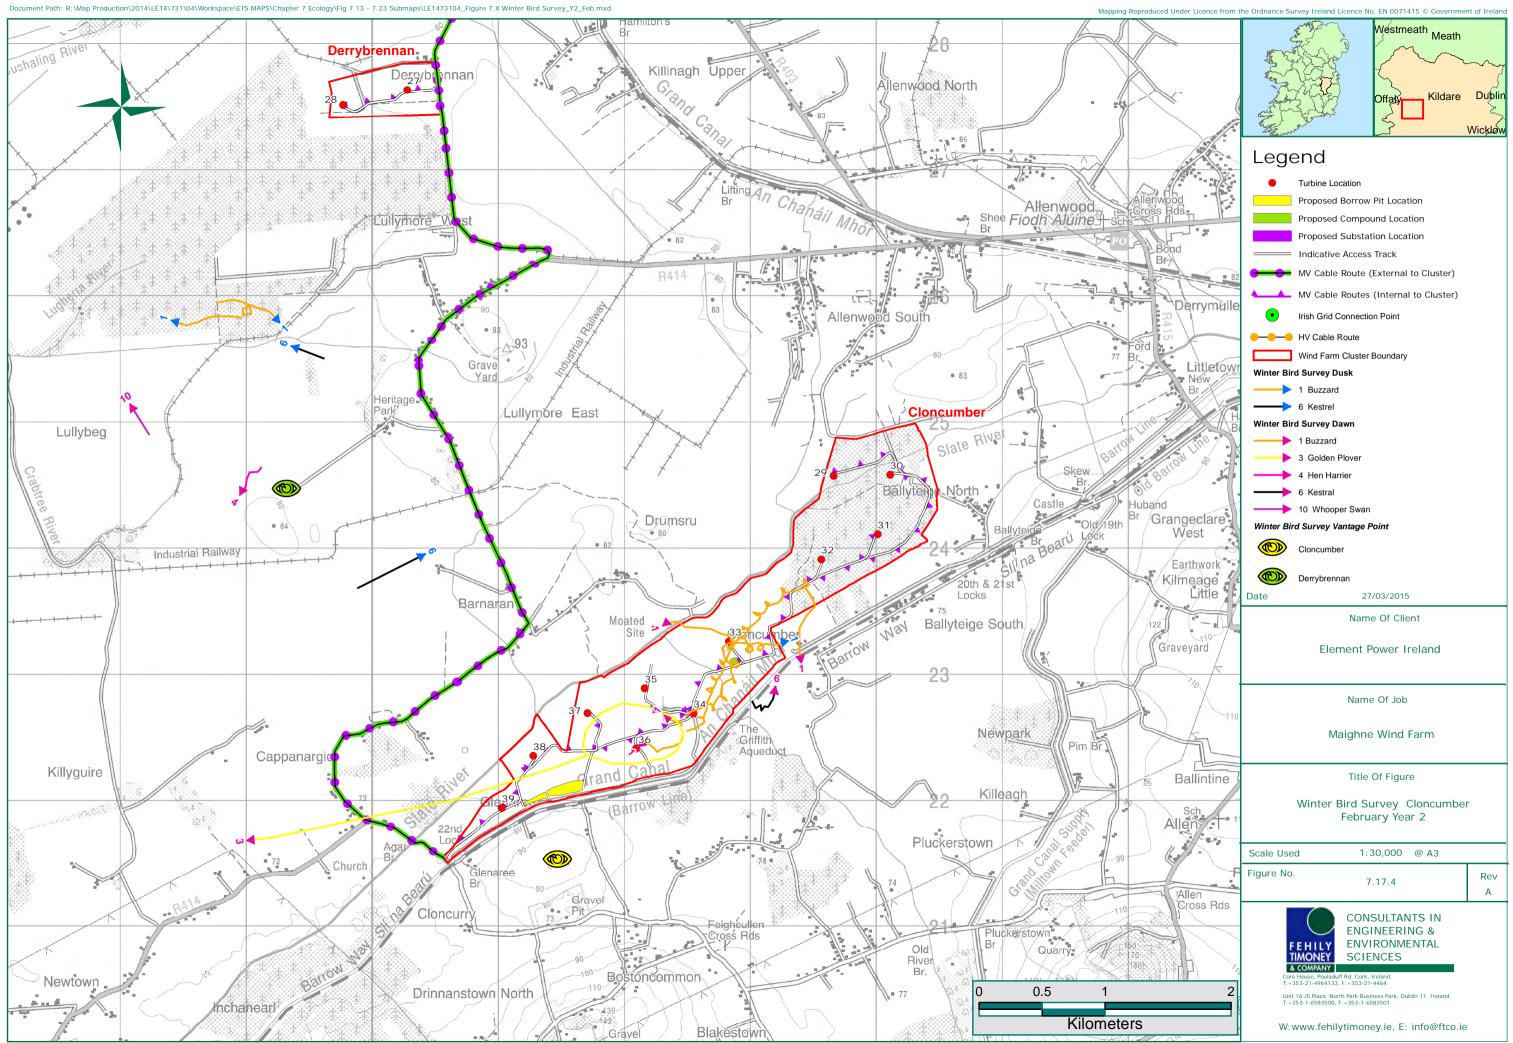

# Mapping Reproduced Under Licence from the Ordnance Survey Ireland Licence No. EN0071415 © Govern



























| ced Under Licence from t | he Ordnance Survey II                                                                                 | reland Licence No                                                                                               | o. EN 0071415 © Governme | ent of Ireland |
|--------------------------|-------------------------------------------------------------------------------------------------------|-----------------------------------------------------------------------------------------------------------------|--------------------------|----------------|
|                          | En starter                                                                                            |