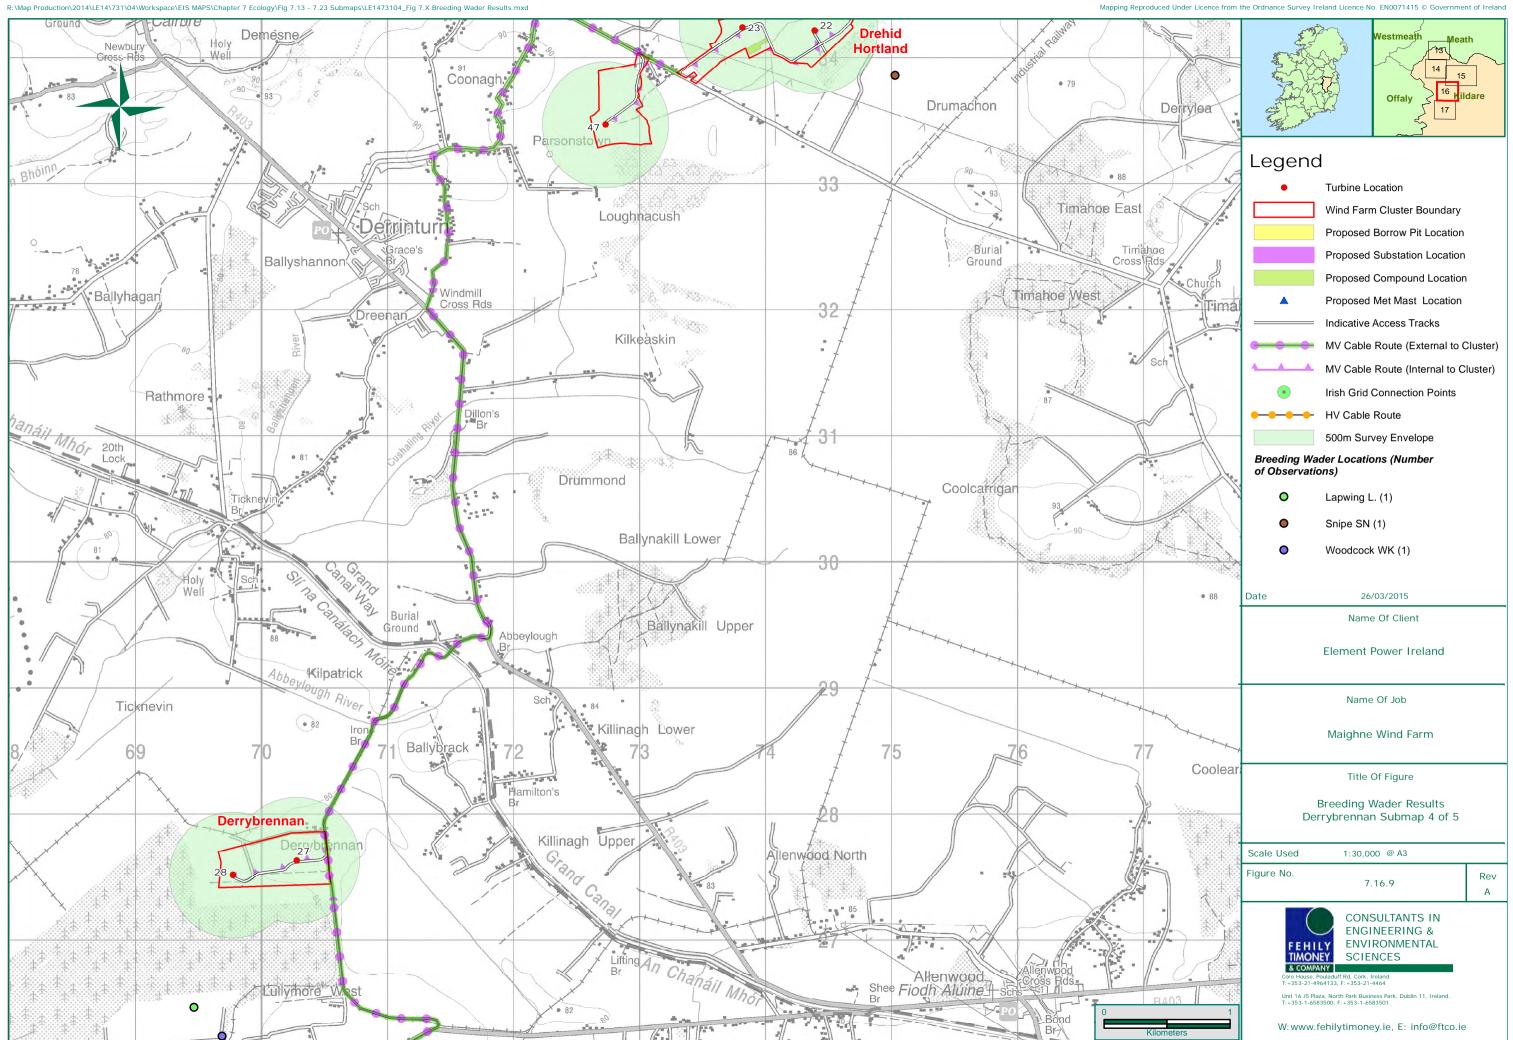

R:\Map Production\2014\LE14\731\04\Workspace\EIS MAPS\Chapter 7 Ecology\Fig 7.13 - 7.23 Submaps\LE1473104\_Fig 7.X Breeding Wader Results.mxd

Mapping Reproduced Under Licence from the Ordnance Survey Ireland Licence No. EN0071415 © Govern