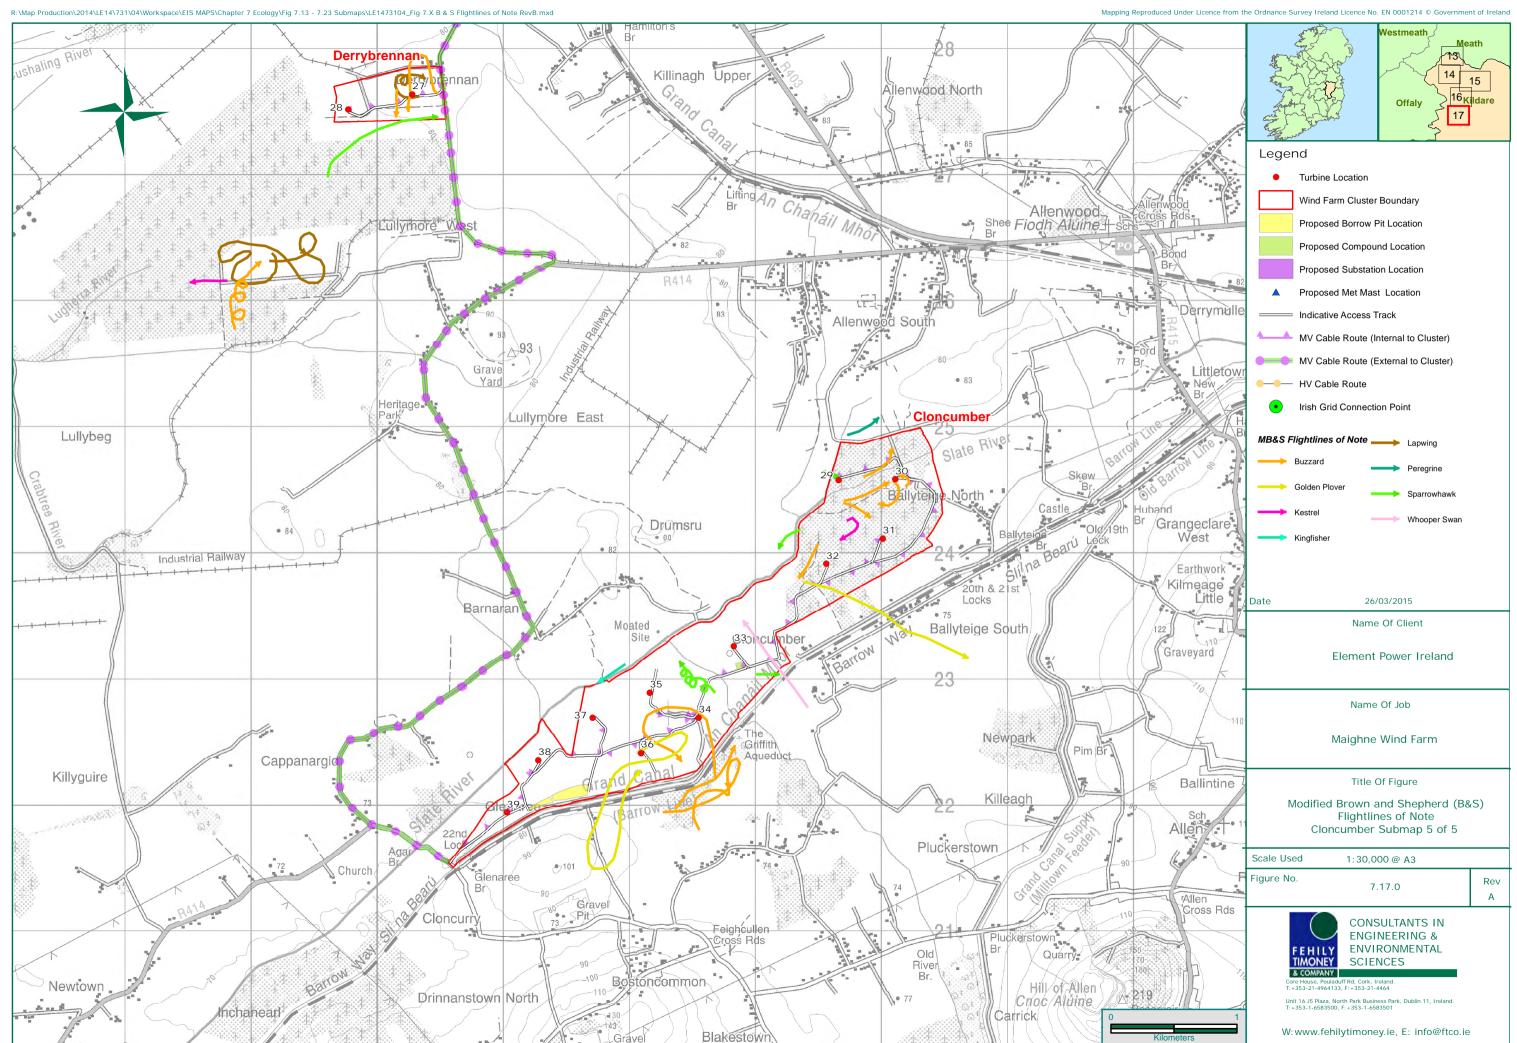

# Mapping Reproduced Under Licence from the Ordnance Survey Ireland Licence No. EN0071415 © Govern

| ced Under Licence from t | he Ordnance Survey II                                                                                 | reland Licence No                                                                                               | o. EN 0071415 © Governme | ent of Ireland |
|--------------------------|-------------------------------------------------------------------------------------------------------|-----------------------------------------------------------------------------------------------------------------|--------------------------|----------------|
|                          | En starter                                                                                            |                                                                                                                 | Westmeath Meath          |                |
|                          |                                                                                                       |                                                                                                                 | Jan Martin               |                |
|                          | En fr                                                                                                 | 行                                                                                                               | ~                        | 5              |
| M.                       | Att S                                                                                                 | Jed .                                                                                                           | Offaty Kildare           | Dublin         |
|                          | and the second                                                                                        | - Aller                                                                                                         |                          | Wickløw        |
|                          | Legend                                                                                                |                                                                                                                 |                          |                |
|                          |                                                                                                       | rbine Location                                                                                                  | 1                        |                |
| AL T                     | Wind Farm Cluster Boundary                                                                            |                                                                                                                 |                          |                |
| s Rds                    | Proposed Borrow Pit Location                                                                          |                                                                                                                 |                          |                |
| J-J-3                    | Proposed Compound Location                                                                            |                                                                                                                 |                          |                |
| Bônd<br>Br-              | Proposed Substation Location                                                                          |                                                                                                                 |                          |                |
| . 82                     | MV Cable Routes (Internal to Cluster)                                                                 |                                                                                                                 |                          |                |
| Derrymulle               |                                                                                                       | / Cable Rout                                                                                                    | e (External to Clust     | er)            |
| R41                      | Irish Grid Connection Point                                                                           |                                                                                                                 |                          |                |
| J                        | ++++++++++++++++++++++++++++++++++++++                                                                |                                                                                                                 |                          |                |
| Littletowr               |                                                                                                       |                                                                                                                 |                          |                |
| Br                       | Indicative Access Track  Winter Bird Survey Dusk                                                      |                                                                                                                 |                          |                |
|                          | 1 Buzzard                                                                                             |                                                                                                                 |                          |                |
| B                        | 2 Fieldfare                                                                                           |                                                                                                                 |                          |                |
| in Line                  |                                                                                                       |                                                                                                                 |                          |                |
| arrow Loso               | Winter Bird Survey Dawn                                                                               |                                                                                                                 |                          |                |
| nd .                     | Winter Bird Survey Dawn                                                                               |                                                                                                                 |                          |                |
| angeclare                | Winter Bird Survey Vantage Point                                                                      |                                                                                                                 |                          |                |
| West                     | Cloncumber                                                                                            |                                                                                                                 |                          |                |
| Earthwork                |                                                                                                       |                                                                                                                 |                          |                |
| Kilmeage                 | $\sim$                                                                                                | rrybrennan                                                                                                      | /02/2015                 |                |
|                          | Date 27/03/2015                                                                                       |                                                                                                                 |                          |                |
|                          | Name Of Client                                                                                        |                                                                                                                 |                          |                |
| Graveyard /              | Element Power Ireland                                                                                 |                                                                                                                 |                          |                |
| The K                    |                                                                                                       |                                                                                                                 |                          |                |
| X                        |                                                                                                       | Name                                                                                                            | e Of Job                 |                |
| 110                      |                                                                                                       |                                                                                                                 |                          |                |
| × Am                     |                                                                                                       | Maighne                                                                                                         | e Wind Farm              |                |
|                          |                                                                                                       |                                                                                                                 |                          |                |
| Ballintine               | Title Of Figure                                                                                       |                                                                                                                 |                          |                |
| Sch                      | Winter Bird Survey Cloncumber<br>March Year 2                                                         |                                                                                                                 |                          |                |
| Allen T 1                |                                                                                                       | iviaro                                                                                                          | ni tedi Z                |                |
| 6                        | Scale Used                                                                                            | 1:3                                                                                                             | 30,000 @ A3              |                |
| F                        | Figure No.                                                                                            | 7                                                                                                               | .17.5                    | Rev            |
| Allen<br>Cross Rds       |                                                                                                       | /                                                                                                               | 7. J                     | А              |
| Cross Rds                |                                                                                                       |                                                                                                                 | SULTANTS IN              |                |
|                          | EEH                                                                                                   | The second se | NEERING &<br>RONMENTAL   |                |
| A S                      | TIMO                                                                                                  |                                                                                                                 | NCES                     |                |
|                          | & COMPANY<br>Core House, Ouladuff Rd, Cork, Ireland.<br>T: +353-21-4964133, F: +353-21-4464           |                                                                                                                 |                          |                |
| 2                        | Unit 16 J5 Plaza, North Park Business Park, Dublin 11, Ireland.<br>T:+353-1-6583500, F:+353-1-6583501 |                                                                                                                 |                          |                |
|                          | W: www                                                                                                | fehilytimone                                                                                                    | ey.ie, E: info@ftco.i    | е              |
| AM                       | L                                                                                                     |                                                                                                                 |                          |                |