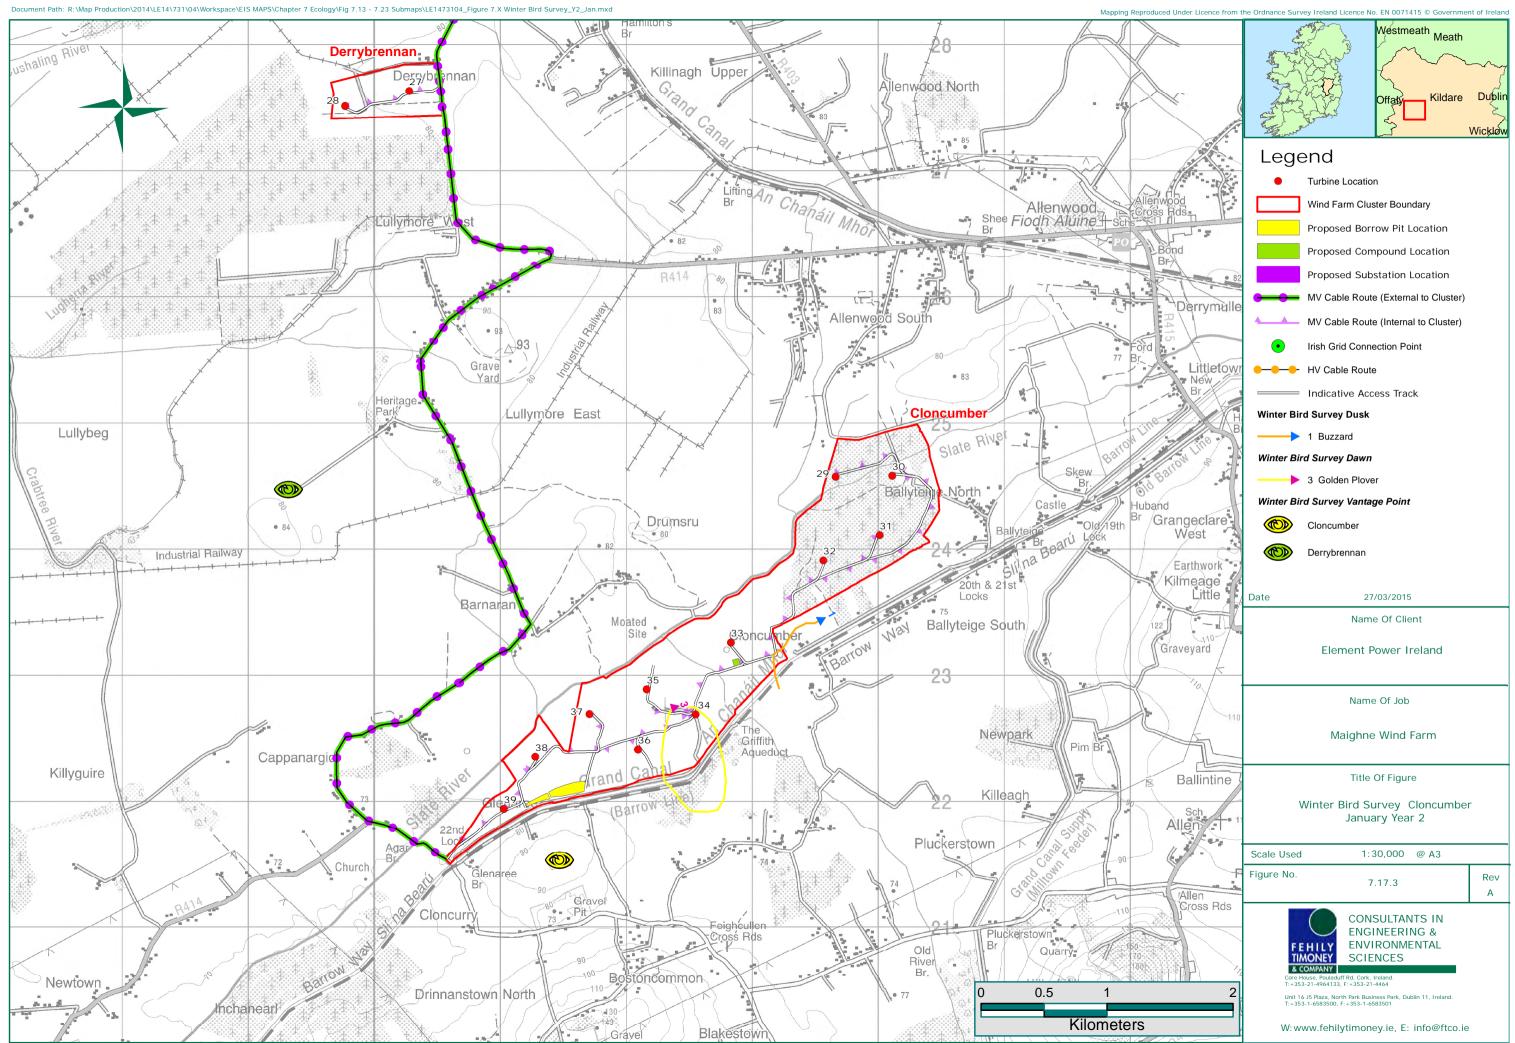

# Mapping Reproduced Under Licence from the Ordnance Survey Ireland Licence No. EN0071415 © Govern



























| ced Under Licence from t | he Ordnance Survey II                                                                                 | reland Licence No                                                                                               | o. EN 0071415 © Governme | ent of Ireland |
|--------------------------|-------------------------------------------------------------------------------------------------------|-----------------------------------------------------------------------------------------------------------------|--------------------------|----------------|
|                          | En starter                                                                                            |