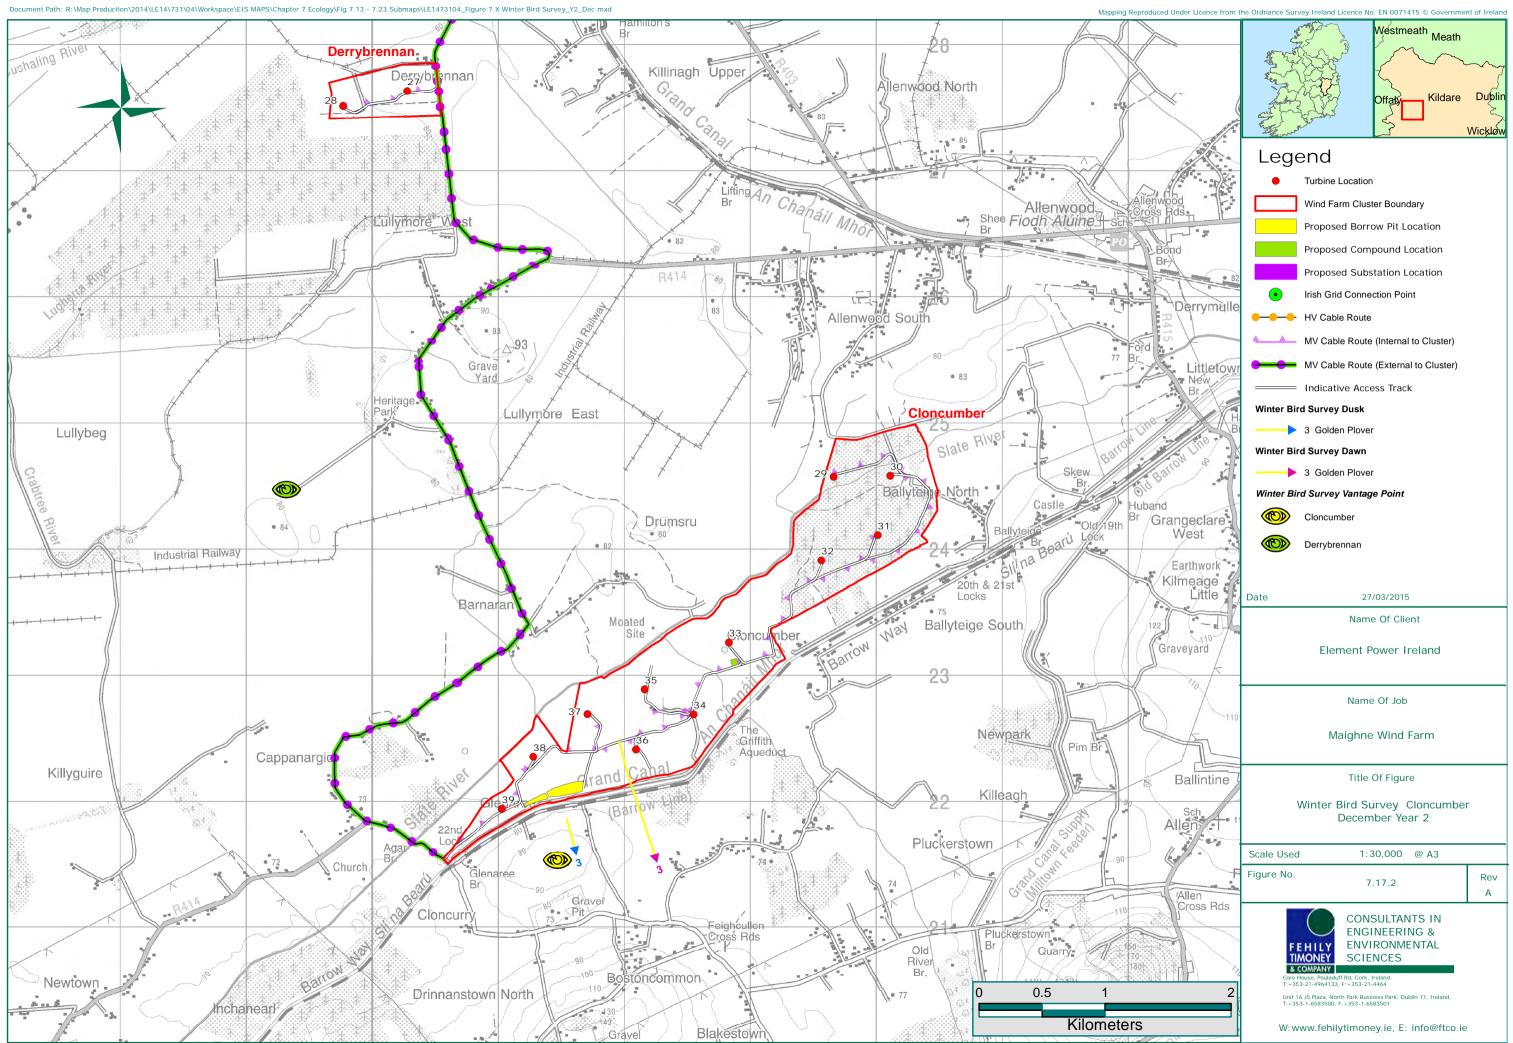

# Mapping Reproduced Under Licence from the Ordnance Survey Ireland Licence No. EN0071415 © Govern

| ced Under Licence from t | he Ordnance Survey II                                                                                 | reland Licence No                                                                                               | o. EN 0071415 © Governme | ent of Ireland |
|--------------------------|-------------------------------------------------------------------------------------------------------|-----------------------------------------------------------------------------------------------------------------|--------------------------|----------------|
|                          | En starter                                                                                            |                                                                                                                 | Westmeath Meath          |                |
|                          |                                                                                                       |                                                                                                                 | Jan Martin               |                |
|                          | En fr                                                                                                 | 行                                                                                                               | ~                        | 5              |
| M.                       | Att S                                                                                                 | Jed .                                                                                                           | Offaty Kildare           | Dublin         |
|                          | and the second                                                                                        | - Aller                                                                                                         |                          | Wickløw        |
|                          | Legend                                                                                                |                                                                                                                 |                          |                |
|                          |                                                                                                       | rbine Location                                                                                                  | 1                        |                |
| AL T                     | Wind Farm Cluster Boundary                                                                            |                                                                                                                 |                          |                |
| s Rds                    | Proposed Borrow Pit Location                                                                          |                                                                                                                 |                          |                |
| J-J-3                    | Proposed Compound Location                                                                            |                                                                                                                 |                          |                |
| Bônd<br>Br-              | Proposed Substation Location                                                                          |                                                                                                                 |                          |                |
| . 82                     | MV Cable Routes (Internal to Cluster)                                                                 |                                                                                                                 |                          |                |
| Derrymulle               |                                                                                                       | / Cable Rout                                                                                                    | e (External to Clust     | er)            |
| R41                      | Irish Grid Connection Point                                                                           |                                                                                                                 |                          |                |
| J                        | ++++++++++++++++++++++++++++++++++++++                                                                |                                                                                                                 |                          |                |
| Littletowr               |                                                                                                       |                                                                                                                 |                          |                |
| Br                       | Indicative Access Track  Winter Bird Survey Dusk                                                      |                                                                                                                 |                          |                |
|                          | 1 Buzzard                                                                                             |                                                                                                                 |                          |                |
| B                        | 2 Fieldfare                                                                                           |                                                                                                                 |                          |                |
| in Line                  |                                                                                                       |                                                                                                                 |                          |                |
| arrow Loso               | Winter Bird Survey Dawn                                                                               |                                                                                                                 |                          |                |
| nd .                     | Winter Bird Survey Dawn                                                                               |                                                                                                                 |                          |                |
| angeclare                | Winter Bird Survey Vantage Point                                                                      |                                                                                                                 |                          |                |
| West                     | Cloncumber                                                                                            |                                                                                                                 |                          |                |
| Earthwork                |                                                                                                       |                                                                                                                 |                          |                |
| Kilmeage                 | $\sim$                                                                                                | rrybrennan                                                                                                      | /02/2015                 |                |
|                          | Date 27/03/2015                                                                                       |                                                                                                                 |                          |                |
|                          | Name Of Client                                                                                        |                                                                                                                 |                          |                |
| Graveyard /              | Element Power Ireland                                                                                 |                                                                                                                 |                          |                |
| The K                    |                                                                                                       |                                                                                                                 |                          |                |
| X                        |                                                                                                       | Name                                                                                                            | e Of Job                 |                |
| 110                      |                                                                                                       |                                                                                                                 |                          |                |
| × Am                     |                                                                                                       | Maighne                                                                                                         | e Wind Farm              |                |
|                          |                                                                                                       |                                                                                                                 |                          |                |
| Ballintine               | Title Of Figure                                                                                       |                                                                                                                 |                          |                |
| Sch                      | Winter Bird Survey Cloncumber<br>March Year 2                                                         |                                                                                                                 |                          |                |
| Allen T 1                |                                                                                                       | iviaro                                                                                                          | ni tedi Z                |                |
| 6                        | Scale Used                                                                                            | 1:3                                                                                                             | 30,000 @ A3              |                |
| F                        | Figure No.                                                                                            | 7                                                                                                               | .17.5                    | Rev            |
| Allen<br>Cross Rds       |                                                                                                       | /                                                                                                               | 7. J                     | А              |
| Cross Rds                |                                                                                                       |                                                                                                                 | SULTANTS IN              |                |
|                          | EEH                                                                                                   | The second se | NEERING &<br>RONMENTAL   |                |
| A S                      | TIMO                                                                                                  |                                                                                                                 | NCES                     |                |
|                          | & COMPANY<br>Core House, Ouladuff Rd, Cork, Ireland.<br>T: +353-21-4964133, F: +353-21-4464           |                                                                                                                 |                          |                |
| 2                        | Unit 16 J5 Plaza, North Park Business Park, Dublin 11, Ireland.<br>T:+353-1-6583500, F:+353-1-6583501 |                                                                                                                 |                          |                |
|                          | W: www                                                                                                | fehilytimone                                                                                                    | ey.ie, E: info@ftco.i    | е              |
| AM                       | L                                                                                                     |                                                                                                                 |                          |                |